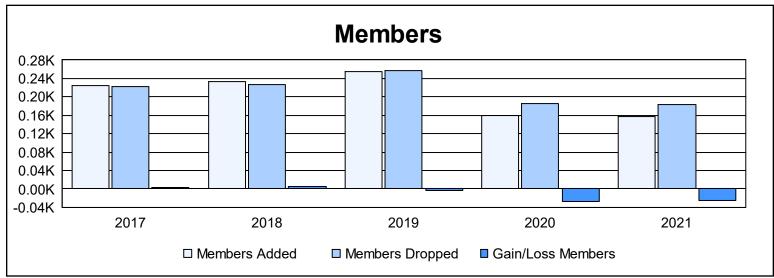

District N 2

As of June 2021 Cumulative

| Year      | New<br>Clubs | Dropped<br>Clubs | Gain/<br>Loss<br>Clubs | New<br>Members | Charter<br>Members | Reinstate<br>Members | Transfer<br>Members | Total<br>Member<br>Added | Total<br>Members<br>Dropped | Gain/<br>Loss<br>Members |
|-----------|--------------|------------------|------------------------|----------------|--------------------|----------------------|---------------------|--------------------------|-----------------------------|--------------------------|
| 2016-2017 | 1            | 0                | 1                      | 164            | 22                 | 14                   | 25                  | 225                      | 222                         | 3                        |
| 2017-2018 | 0            | 0                | 0                      | 199            | 0                  | 9                    | 25                  | 233                      | 227                         | 6                        |
| 2018-2019 | 1            | 0                | 1                      | 200            | 27                 | 11                   | 16                  | 254                      | 257                         | -3                       |
| 2019-2020 | 0            | 0                | 0                      | 149            | 0                  | 3                    | 7                   | 159                      | 186                         | -27                      |
| 2020-2021 | 0            | 1                | -1                     | 144            | 1                  | 4                    | 8                   | 157                      | 183                         | -26                      |
| Average   | 0            | 0                | 0                      | 171            | 10                 | 8                    | 16                  | 206                      | 215                         | -9                       |