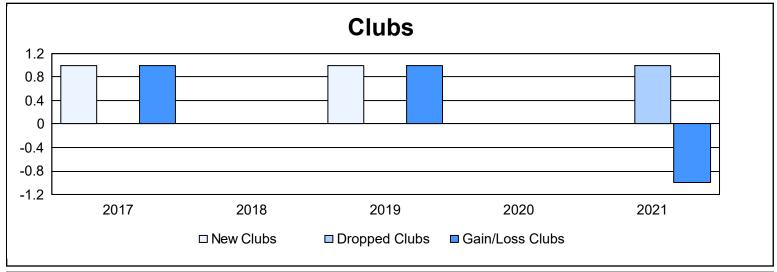

District N 2

As of June 2021 Cumulative

| Year      | New<br>Clubs | Dropped<br>Clubs | Gain/<br>Loss<br>Clubs | New<br>Members | Charter<br>Members | Reinstate<br>Members | Transfer<br>Members | Total<br>Member<br>Added | Total<br>Members<br>Dropped | Gain/<br>Loss<br>Members |
|-----------|--------------|------------------|------------------------|----------------|--------------------|----------------------|---------------------|--------------------------|-----------------------------|--------------------------|
| 2016-2017 | 1            | 0                | 1                      | 164            | 22                 | 14                   | 25                  | 225                      | 222                         | 3                        |
| 2017-2018 | 0            | 0                | 0                      | 199            | 0                  | 9                    | 25                  | 233                      | 227                         | 6                        |
| 2018-2019 | 1            | 0                | 1                      | 200            | 27                 | 11                   | 16                  | 254                      | 257                         | -3                       |
| 2019-2020 | 0            | 0                | 0                      | 149            | 0                  | 3                    | 7                   | 159                      | 186                         | -27                      |
| 2020-2021 | 0            | 1                | -1                     | 144            | 1                  | 4                    | 8                   | 157                      | 183                         | -26                      |
| Average   | 0            | 0                | 0                      | 171            | 10                 | 8                    | 16                  | 206                      | 215                         | -9                       |